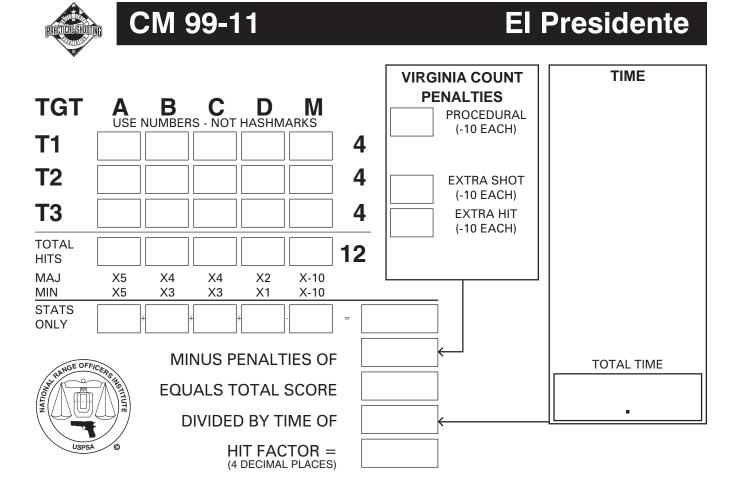

#### SCORING

SCORING: Virginia Count, 12 rounds, 60 points TARGETS: 3 Metric SCORED HITS: Best 4/paper START - STOP: Audible - Last shot PENALTIES: Per current edition USPSA Handgun Competition Rules Failure to perform mandatory reload will result in one procedural penalty per shot fired.