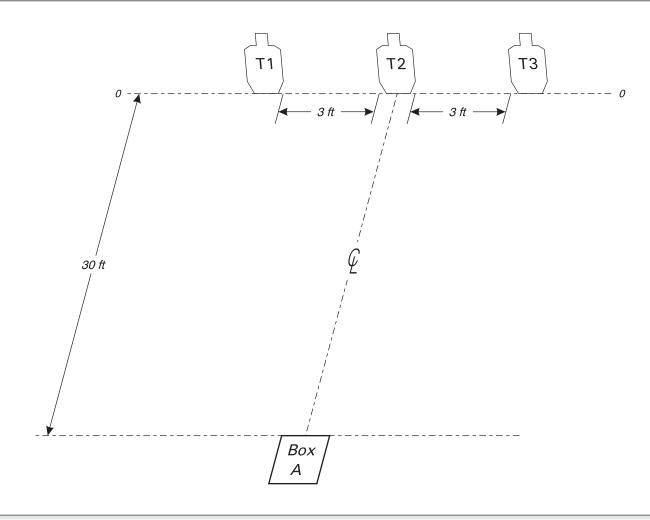

# CM 99-11

**El Presidente** 

RULES: USPSA Handgun Competition Rules, current edition COURSE DESIGNER: Jeff Cooper

**START POSITION:** Standing in Box A, back to targets, toes of both feet against rear of fault line of Box A, both wrists above respective shoulders. Handgun is loaded and holstered as per ready condition in rule 8.1.1 and 8.1.2.

#### **STAGE PROCEDURE**

Upon start signal, turn then draw and from Box A engage T1-T3 with only two rounds per target, then perform a mandatory reload and from Box A engage T1-T3 with only two rounds per target.

**SETUP NOTES:** Set targets to 5 feet high at shoulders. Shooting box is 3 feet by 3 feet.

### Written Stage Briefing

El Presidente is a 12-round, 60-point Virginia Count Classifier Course. There are three metric targets. The best four hits per target will score. The start signal is audible

Start Position: Standing in Box A, back to targets, toes of both feet against rear of fault line of Box A, both wrists above respective shoulders. Your gun will be loaded and holstered.